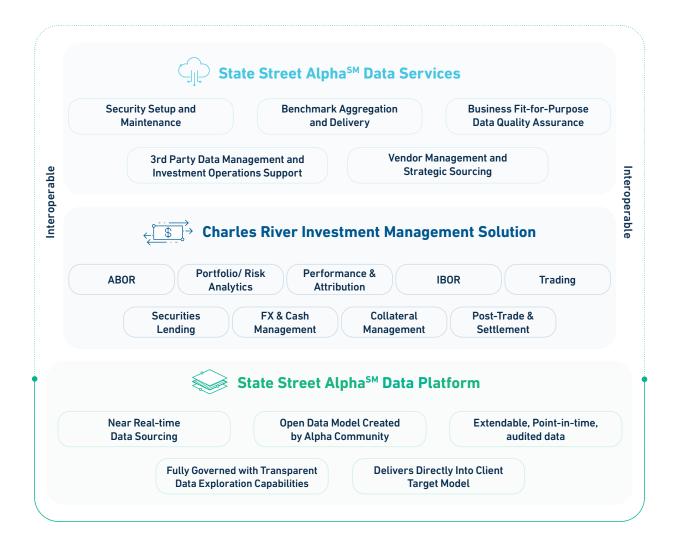

#### State Street + Charles River Development

Charles River Development and State Street provide an enhanced data management solution that will support your firm's business growth and spur innovation. We provide a seamless

environment for collecting, curating, and validating the data that drives your investment processes. Our model is fully open and interoperable, enabling the integration of your data and that of third-party services.

The State Street Alpha<sup>SM</sup> Data Platform centralizes data, ensuring an enterprise-wide, single source of truth. Our cloud-native data warehouse is built on an extensible and scalable model that lets you capture the breadth and depth of data generated across your organization and from other sources, including external custodians, service providers and data marketplaces.

State Street Alpha<sup>SM</sup> Data Services deliver mission-critical data as a service by deploying professionals globally in a follow-the-sun model. We manage vendor, third party and client-directed data, and deliver business-ready information to support trading, compliance, investment oversight and other functions. We provide streamlined access to reference, pricing, benchmark, holdings and other key data domains.

#### **Key Data Platform Capabilities**

The Alpha Data Platform leverages Microsoft® Azure and Snowflake to provide a centralized data management solution that aligns with your environment, delivers data in near real time, and integrates with third parties.

#### The platform provides:

- Frictionless access to a complete set of near real-time data with deep history and full transparency into data availability, definitions, usage, and lineage.
- Cloud-native technology with the scale and flexibility to meet the demands of today's shifting markets, while allowing for data delivery directly via the Charles River cloud, your cloud, or a hybrid environment.

- An extensible data model that facilitates
   data sharing across client and marketplace
   ecosystems, with a complete framework
   for integrating third-party or client-specific
   data sets.
- The Data Marketplace enabled by Snowflake, which expands access to data sources that allow you to uncover unique insights.
   Simplified data integration helps reduce integration costs and speeds time to value.